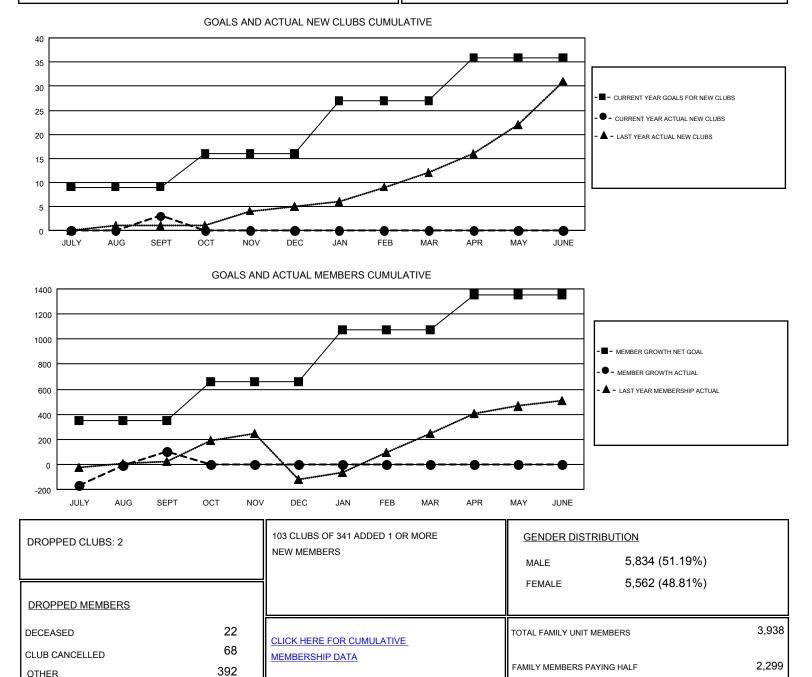

## GMT: EK PHANG BOBBY ENG

| GM1 | Г СА | 5 |
|-----|------|---|

| Clubs                 |               |           |               | Members               |                           |                         |                                                    |
|-----------------------|---------------|-----------|---------------|-----------------------|---------------------------|-------------------------|----------------------------------------------------|
| RESULTS FOR 2017-2018 |               |           |               | RESULTS FOR 2017-2018 |                           |                         |                                                    |
| QUARTER               | NEW CLUB GOAL | NEW CLUBS | DROPPED CLUBS | QUARTER               | MEMBER GROWTH NET<br>GOAL | MEMBER GROWTH<br>ACTUAL | DROPPED<br>MEMBERS ACTUAL<br>(including transfers) |
| JULY/AUG/SEPT         | 9             | 3         | 2             | JULY/AUG/SEPT         | 346                       | 585                     | 482                                                |
| OCT/NOV/DEC           | 7             | 0         | 0             | OCT/NOV/DEC           | 316                       | 0                       | 0                                                  |
| JAN/FEB/MAR           | 11            | 0         | 0             | JAN/FEB/MAR           | 412                       | 0                       | 0                                                  |
| APR/MAY/JUNE          | 9             | 0         | 0             | APR/MAY/JUNE          | 282                       | 0                       | 0                                                  |